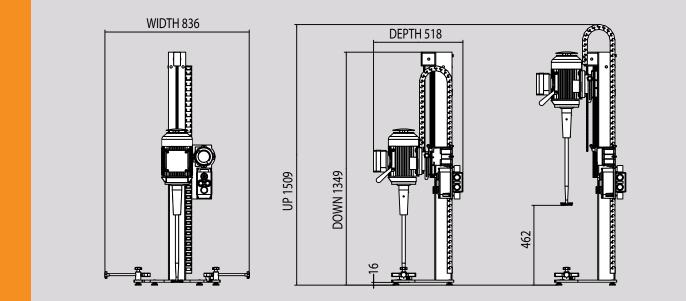

# TECHNICAL SPECIFICATIONS

| Power               | 1,5 kW / 2 HP                                                            |
|---------------------|--------------------------------------------------------------------------|
| Supply              | 400 V +/- 10% 50/60Hz, 16 Ampere                                         |
| Speed               | 250 till 4.000 RPM                                                       |
| Thermal protection  | PTC Temperature sensors                                                  |
| Volume range vessel | 1L - 25L                                                                 |
| Diameter vessel     | 70 - 305 mm (min max.)                                                   |
| Height vessel       | 75 - 450 mm (min max.)                                                   |
| Dispersing disc     | 90 mm (interchangeable)                                                  |
| Dimensions (in mm)  | 518 x 836 x 1349/1509 (D x W x H)                                        |
| Weight              | +/- 70 KG                                                                |
| Readout             | True shaft speed on clear blue display                                   |
| Protection class    | € II2G IIB T3                                                            |
| Safety CE           | Conformity Directive 2006/42/EC                                          |
| Electrical cabinet  | Dimensions: 500 x 400 x 210 mm. Requires placement outside of ATEX zone. |