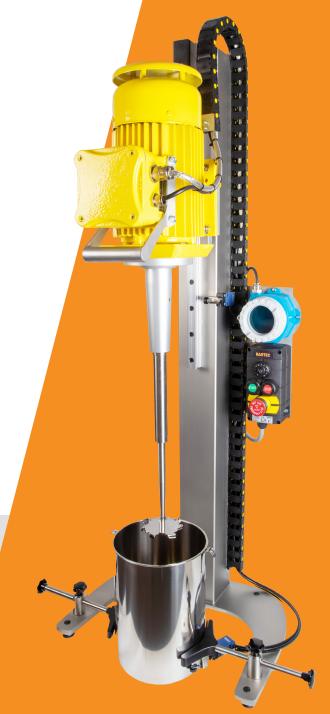

# **Dispermill X-Proof FR150**

The Dispermill X-Proof FR150 is designed to operate in potentially explosive atmospheres. The design is not only about safety but also about usability and performance. The height is easily adjustable with the ergonomic lever in combination with the counterweight. Besides, the dissolver is equipped with a control panel that is comfortable to operate and a clear blue screen for readout of the RPM. The powerful motor maintains its selected speed, independent of changes in viscosity and this guarantees an optimum dispersion process.

#### SAFETY FIRST

Your safety is very important to us. That's why we developed safety interlocks for vessel detection and operation height. So you can focus on your activities without being worried about any hazards. The X-Proof FR150 meets the latest ATEX safety requirements.

### **FEATURES**

- Clear blue display for readout RPM
- Timer 1 min 120 min with auto stop (optional)
- ABB Electronics
- ✓ Stainless steel design
- 90 mm dispersing disc included

Laboratory Dissolver

 $\langle E_{x} \rangle$ 

X-Proof FR150

1,5 kW, 250 - 4.000 RPM, 1 - 25L

Order code 10-1048